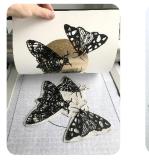

## Prior Knowledge

Know that paint (and ink) can be transferred to another object by pressing against it. (EYFS)

Key Knowledge

Know that images can be created

by creating impressions on blocks

Know that, Lancaster based artist,

Jenny McCabe, uses printing to

and printing onto surfaces.

## Equipment

create art.

**Block** 

Jenny McCabe uses printing to create art.