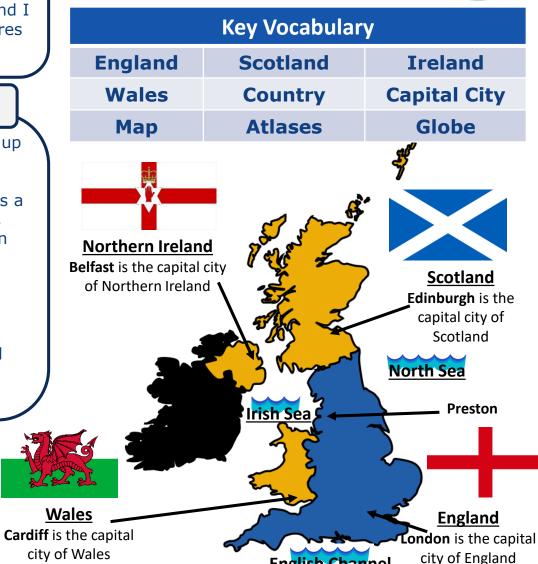

## Key Knowledge

- Know that the United Kingdom is made up of four countries: England, Scotland, Northern Ireland and Wales.
- Know that each of the four countries has a capital city: England's capital is London, Scotland's capital is Edinburgh, Northern Ireland's capital is Belfast and Wales' capital is Cardiff.
- Know that the United Kingdom is surrounded by sea, including the North Sea, Irish Sea and English channel.
- Know that maps and globes help us find places, including the UK and locations within it.

**English Channel**